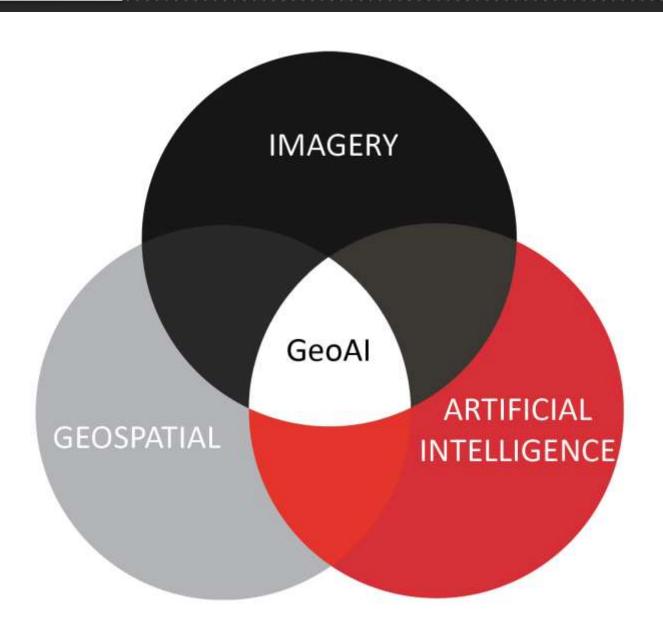

## **GeoAl: The Future of Feature Extraction** and Classification

8th GeoIT Wherecamp Conference Berlin (24 October 2018)

O R B I C A . W O R L D