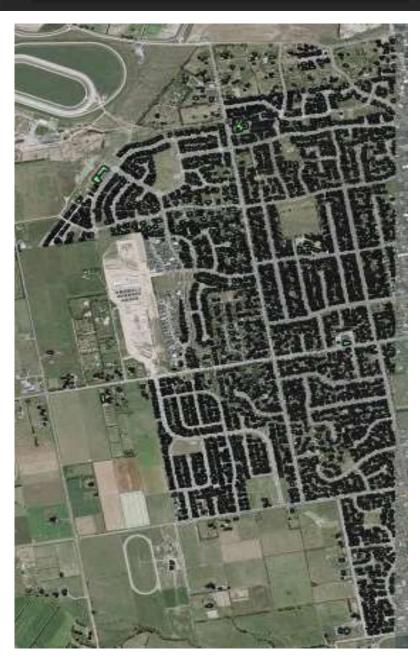

#### **Prediction Results**

One billion, 350 million pixels in the Waimakariri transformed from data into buildings.

30min runtime on a 1080Ti

- RGB (3 bands ONLY)
- > 12,000 by 8,000 pixels
- 96 million individual pixels per image
- > 30cm ground resolution
- Raw results displayed. No clean-up or Passover filters or geoprocessing operations have been applied.