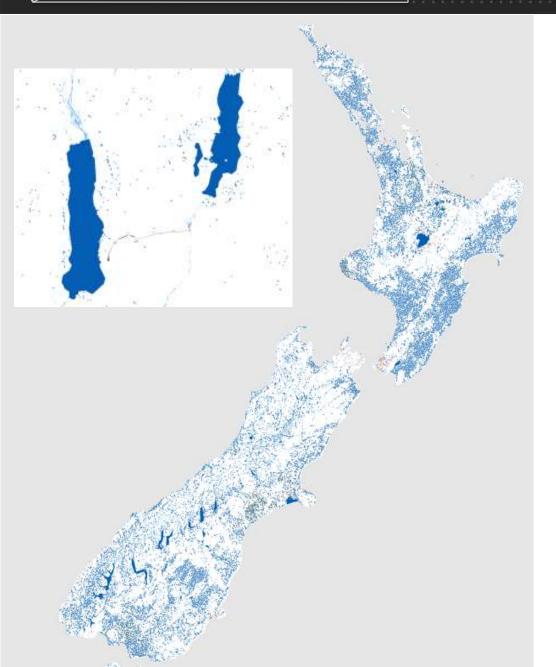

#### Feature Engineering

- Area
- Perimeter
- Elevation
- Area to length
- No. of vertices
- Avg. width

Testing Accuracy (Canterbury Maps) 95.82 % (5,896 / 6,153)