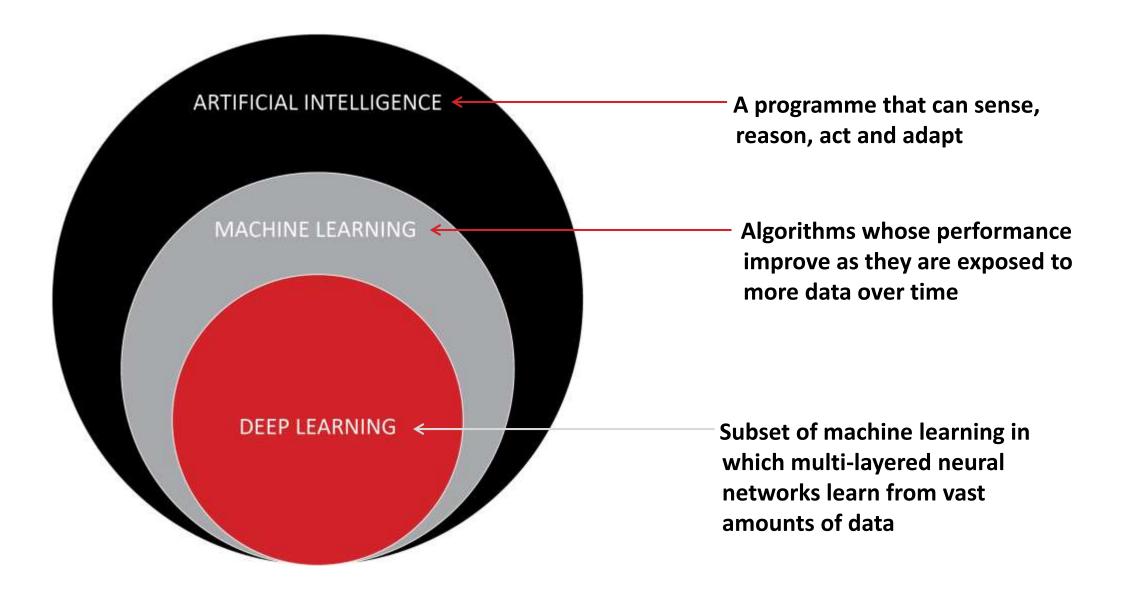

7 satellites. 98% increase
- ➤ Radar imaging: 45 satellites. 32% increase
- ➤ Infrared imaging: 7 satellites. No change
- ➤ Meteorology: 64 satellites. 73% increase
- Earth Science: 60 satellites. 13% increase
- ➤ Electronic intelligence: 50 satellites. 6% increase
- ▶16 satellites with other purposes. 133% increase
- ≥51 satellites simply list EO as their purpose. 100% increase

620 in total (2017)

LESS THAN 1% OF EO DATA IS USED





# TRANSFORMING DATA INTO INSIGHT, IN NEAR REAL TIME, CREATES VALUE





#### **OLD METHOD**

- ➤ Time consuming process
- ➤ Delayed results
- ➤ Human resource heavy
- **≻**Inaccurate
- **≻**Cost prohibitive

#### **NEW METHOD**

- ➤ Quick process
- ➤ Near real time results
- **≻** Automated
- ➤ Consistently accurate
- **≻**Scalable
- **≻**Cost effective











- RGB (3 bands ONLY)
- 4,800 by 3,200 pixels
- 15 million individual pixels per image
- > 7.5cm ground resolution
- Raw results displayed.
  No clean-up or Passover filters or geoprocessing operations have been applied.





#### **Prediction Results**

One billion, 350 million pixels in the Waimakariri transformed from data into buildings.

30min runtime on a 1080Ti





- RGB (3 bands ONLY)
- > 12,000 by 8,000 pixels
- 96 million individual pixels per image
- > 30cm ground resolution
- Raw results displayed. No clean-up or Passover filters or geoprocessing operations have been applied.



#### Feature Engineering

- Area
- Perimeter
- Elevation
- Area to length
- No. of vertices
- Avg. width







Testing Accuracy (Canterbury Maps) 95.82 % (5,896 / 6,153)











#### **DATA