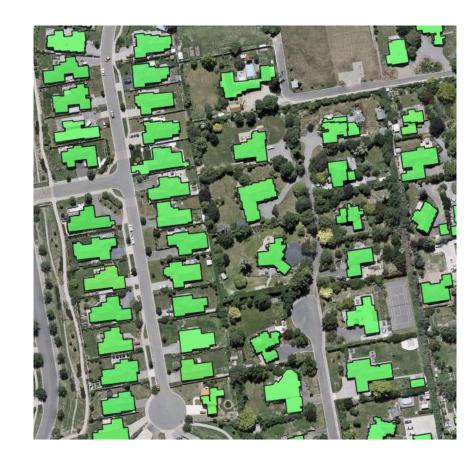

#### Feature Engineering

- Area
- Perimeter
- Elevation
- Area to length
- No. of vertices
- Avg. width

Testing Accuracy (Canterbury Maps) 95.82 % (5,896 / 6,153)