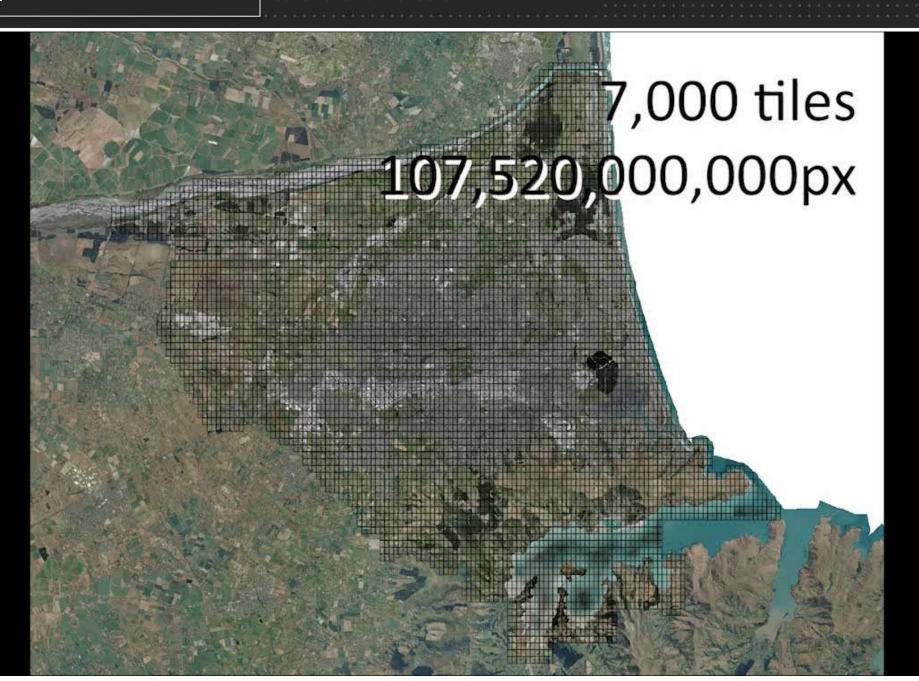

#### **Prediction Results**

One billion, 350 million pixels in the Waimakariri transformed from data into buildings.

30min runtime on a 1080Ti

- RGB (3 bands ONLY)
- > 12,000 by 8,000 pixels
- 96 million individual pixels per image
- > 30cm ground resolution
- Raw results displayed. No clean-up or Passover filters or geoprocessing operations have been applied.