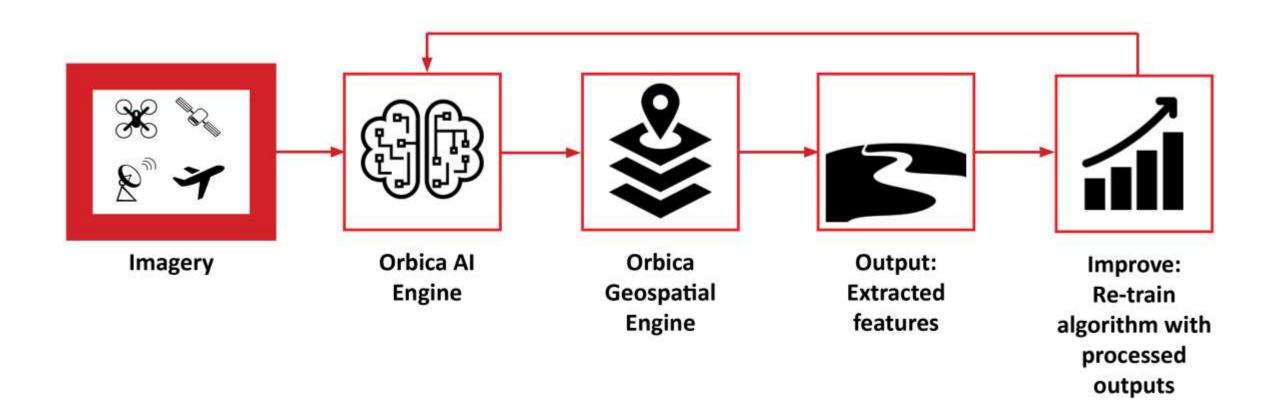

satellites. 98% increase
- ➤ Radar imaging: 45 satellites. 32% increase
- ➤ Infrared imaging: 7 satellites. No change
- ➤ Meteorology: 64 satellites. 73% increase
- Earth Science: 60 satellites. 13% increase
- ➤ Electronic intelligence: 50 satellites. 6% increase
- ▶16 satellites with other purposes. 133% increase
- ≥51 satellites simply list EO as their purpose. 100% increase

620 in total (2017)

LESS THAN 1% OF EO DATA IS USED





# TRANSFORMING DATA INTO INSIGHT, IN NEAR REAL TIME, CREATES VALUE





#### **OLD METHOD**

- ➤ Time consuming process
- ➤ Delayed results
- ➤ Human resource heavy
- **≻**Inaccurate
- **≻**Cost prohibitive

#### **NEW METHOD**

- ➤ Quick process
- ➤ Near real time results
- **≻** Automated
- ➤ Consistently accurate
- **≻**Scalable
- **≻**Cost effective











- RGB (3 bands ONLY)
- 4,800 by 3,200 pixels
- 15 million individual pixels per image
- > 7.5cm ground resolution
- Raw results displayed.
  No clean-up or Passover filters or geoprocessing operations have been applied.





#### **Prediction Results**

One billion, 350 million pixels in the Waimakariri transformed from data into buildings.

30min runtime on a 1080Ti





- RGB (3 bands ONLY)
- > 12,000 by 8,000 pixels
- 96 million individual pixels per image
- > 30cm ground resolution
- Raw results displayed. No clean-up or Passover filters or geoprocessing operations have been applied.



#### Feature Engineering

- Area
- Perimeter
- Elevation
- Area to length
- No. of vertices
- Avg. width







Testing Accuracy (Canterbury Maps) 95.82 % (5,896 / 6,153)











#### **DATA AG