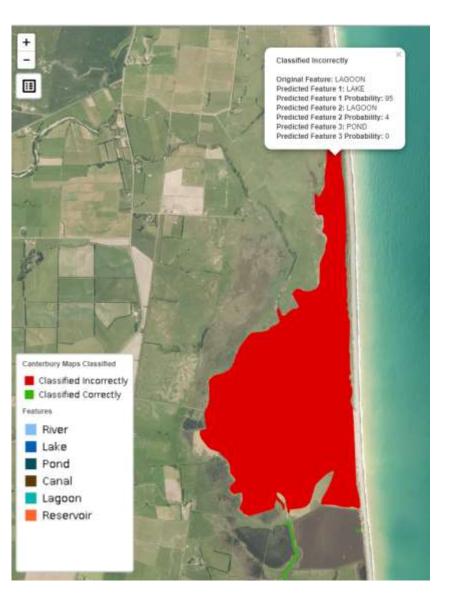

#### Feature Engineering

- Area
- Perimeter
- Elevation
- Area to length
- No. of vertices
- Avg. width

Testing Accuracy (Canterbury Maps) 95.82 % (5,896 / 6,153)