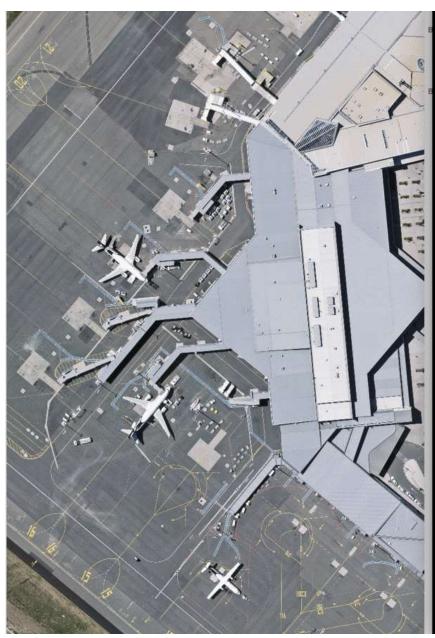

#### **NEW METHOD**

- ➤ Quick process
- ➤ Near real time results
- **≻** Automated
- ➤ Consistently accurate
- **≻**Scalable
- **≻**Cost effective

- RGB (3 bands ONLY)
- 4,800 by 3,200 pixels
- 15 million individual pixels per image
- > 7.5cm ground resolution
- Raw results displayed.
  No clean-up or Passover filters or geoprocessing operations have been applied.

#### **Prediction Results**

One billion, 350 million pixels in the Waimakariri transformed from data into buildings.

30min runtime on a 1080Ti

- RGB (3 bands ONLY)
- > 12,000 by 8,000 pixels
- 96 million individual pixels per image
- > 30cm ground resolution
- Raw results displayed. No clean-up or Passover filters or geoprocessing operations have been applied.