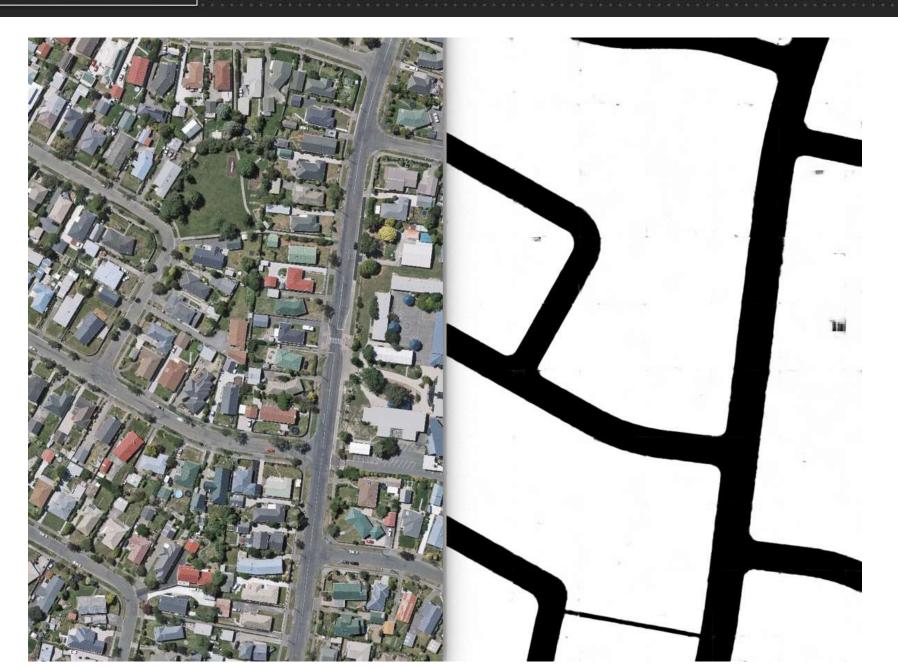

#### **Prediction Results**

One billion, 350 million pixels in the Waimakariri transformed from data into buildings.

30min runtime on a 1080Ti

- RGB (3 bands ONLY)
- > 12,000 by 8,000 pixels
- 96 million individual pixels per image
- > 30cm ground resolution
- Raw results displayed. No clean-up or Passover filters or geoprocessing operations have been applied.

#### Feature Engineering

- Area
- Perimeter
- Elevation
- Area to length
- No. of vertices
- Avg. width

Testing Accuracy (Canterbury Maps) 95.82 % (5,896 / 6,153)