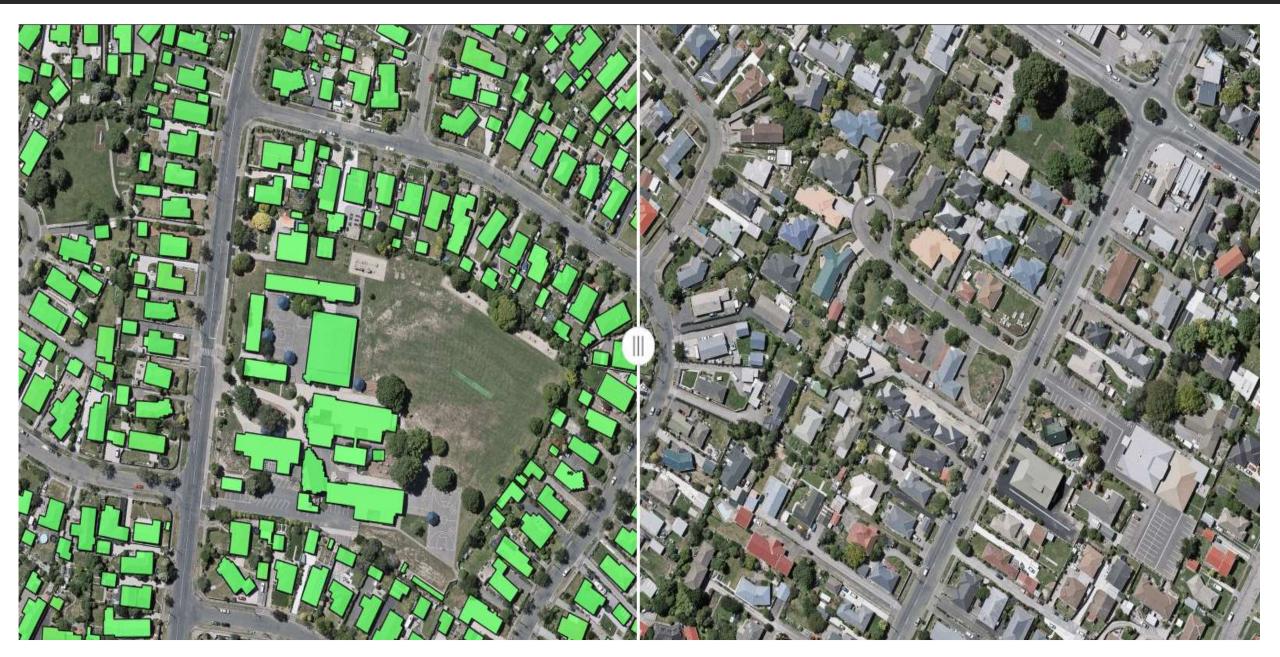

#### **NEW METHOD**

- ➤ Quick process
- ➤ Near real time results
- **≻** Automated
- ➤ Consistently accurate
- **≻**Scalable
- **≻**Cost effective

- RGB (3 bands ONLY)
- 4,800 by 3,200 pixels
- 15 million individual pixels per image
- > 7.5cm ground resolution
- Raw results displayed.
  No clean-up or Passover filters or geoprocessing operations have been applied.