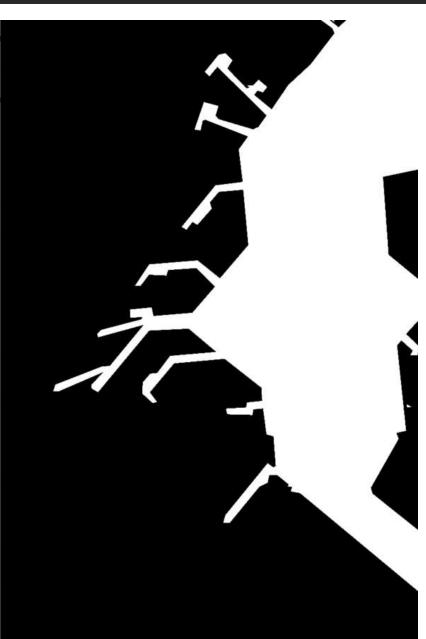

#### **NEW METHOD**

- ➤ Quick process
- ➤ Near real time results
- **≻** Automated
- ➤ Consistently accurate
- **≻**Scalable
- **≻**Cost effective

- RGB (3 bands ONLY)
- 4,800 by 3,200 pixels
- 15 million individual pixels per image
- > 7.5cm ground resolution
- Raw results displayed.
  No clean-up or Passover filters or geoprocessing operations have been applied.

#### **Prediction Results**

One billion, 350 million pixels in the Waimakariri transformed from data into buildings.

30min runtime on a 1080Ti

- RGB (3 bands ONLY)
- > 12,000 by 8,000 pixels
- 96 million individual pixels per image
- > 30cm ground resolution
- Raw results displayed. No clean-up or Passover filters or geoprocessing operations have been applied.