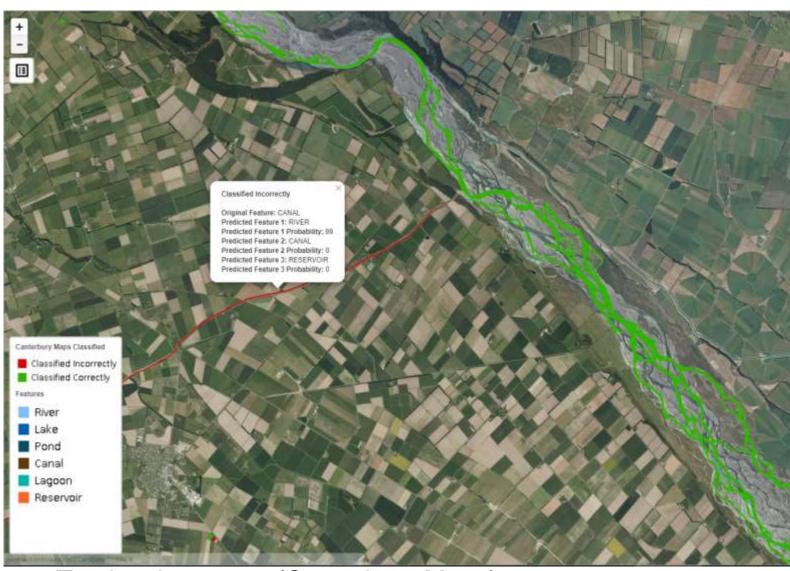

#### Feature Engineering

- Area
- Perimeter
- Elevation
- Area to length
- No. of vertices
- Avg. width

Testing Accuracy (Canterbury Maps) 95.82 % (5,896 / 6,153)