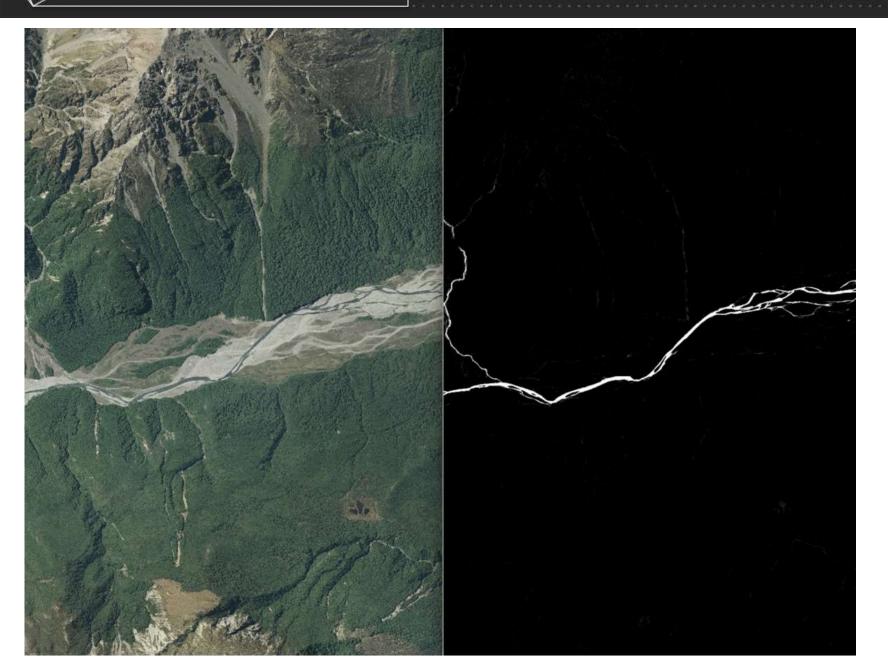

620 in total (2017)

LESS THAN 1% OF EO DATA IS USED





# TRANSFORMING DATA INTO INSIGHT, IN NEAR REAL TIME, CREATES VALUE





#### **OLD METHOD**

- ➤ Time consuming process
- ➤ Delayed results
- ➤ Human resource heavy
- **≻**Inaccurate
- **≻**Cost prohibitive

#### **NEW METHOD**

- ➤ Quick process
- ➤ Near real time results
- **≻** Automated
- ➤ Consistently accurate
- **≻**Scalable
- **≻**Cost effective











- RGB (3 bands ONLY)
- 4,800 by 3,200 pixels
- 15 million individual pixels per image
- > 7.5cm ground resolution
- Raw results displayed.
  No clean-up or Passover filters or geoprocessing operations have been applied.





#### **Prediction Results**

One billion, 350 million pixels in the Waimakariri transformed from data into buildings.

30min runtime on a 1080Ti





- RGB (3 bands ONLY)
- > 12,000 by 8,000 pixels
- 96 million individual pixels per image
- > 30cm ground resolution
- Raw results displayed. No clean-up or Passover filters or geoprocessing operations have been applied.



#### Feature Engineering

- Area
- Perimeter
- Elevation
- Area to length
- No. of vertices
- Avg. width







Testing Accuracy (Canterbury Maps) 95.82 % (5,896 / 6,153)











#### **DATA AGNOSTIC**

- Data from any source satellite, drone, aerial
- No vendor contracts



### **AS A SERVICE**

- ➤ Near real-time results
- > Instant feedback on results
- > Ease of process



#### **VALUE**

- Extract value from existing data investments
- > Flexible pricing models



## **GLOBAL**

- > Data from anywhere
- Algorithm trained to locale specifics
- Custom algorithms