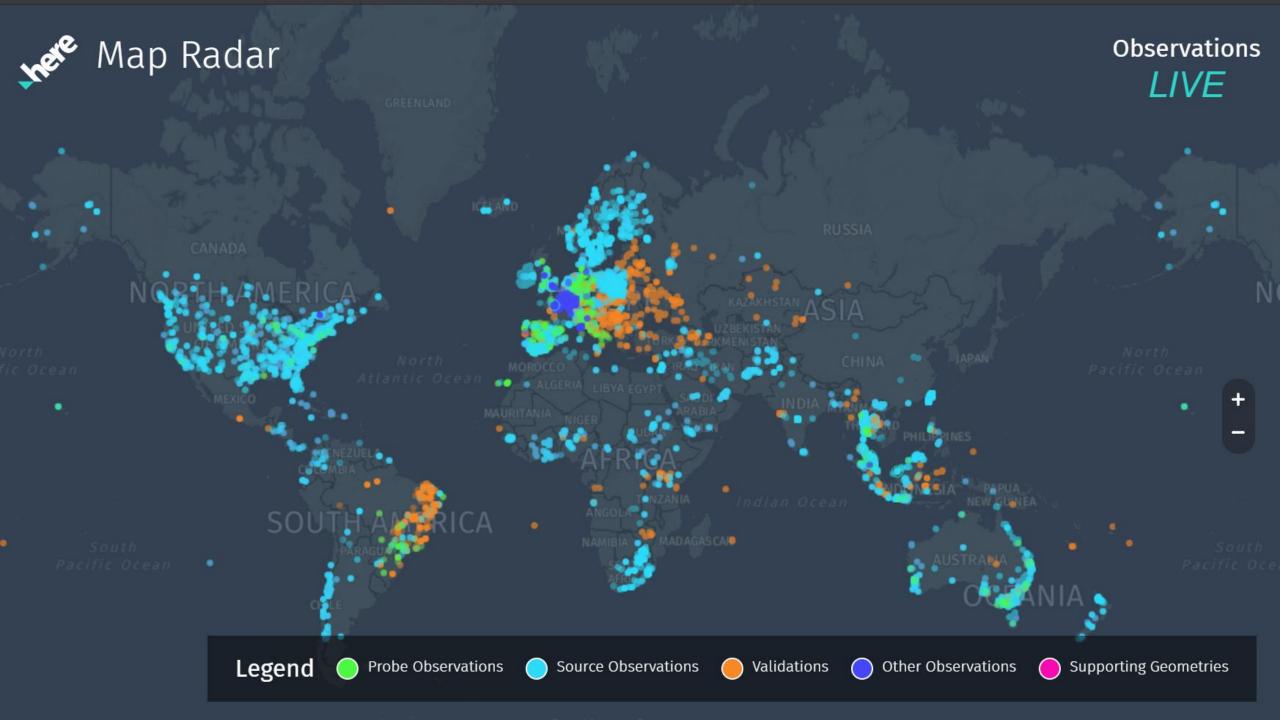

## **Observation Repository Viewe**

#### ID: YcuHSdDTUI

#### "id": "YcuHSdDTU1", "geometry": { "type": "Point", "coordinates": [ 3.394597339000029, 49.04333192800005. }, "properties": { "@ns:com:here:obs engine": { "broker-id": "map-job-broker", "status": 200, "responseId": "-35287162" }, "@ns:com:here:maphub": { "previousGuid": "2cba1f6ae13dc8e7e63eec026d630ca18ba5d3ec", "guid": "dd622e59f6449d5d44ca0f055f23986c5f331b61", "layerId": "grp|geospace|observations", "id": 2655370329901926, "createdTS": 1537936008855, "lastUpdateTS": 1539708831587 **}**, "@ns:com:here:mapjob\_engine": { "resolvedByUserId": "upm|csQYUDjmnOH5qqfC8sFn" }, "pbv": 1, "ec\_building\_id": 650820181, "rmob\_link\_pvid1": 82961189, "description": "EC Building/RMOB Link Overlap",