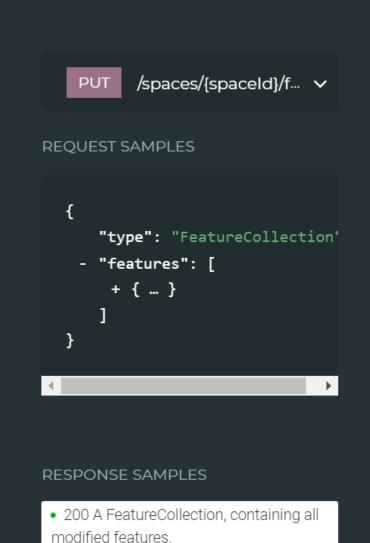

## AUTHENTICATION READ SPACES EDIT SPACES

READ FEATURES

EDIT FEATURES

Put Create or replace multiple features

Modify features in the space.

Delete multiple features from the space.

Put Create or replace a feature

#### Edit Features

#### Create or replace multiple features

Create or replace the provided features.

PARAMETERS

Path Parameters (?)

- spaceId string **Required** The unique identifier of the space.

Query Parameters (?)

\_

removeTags Comma Separated Array of string Tags to be removed from the features.