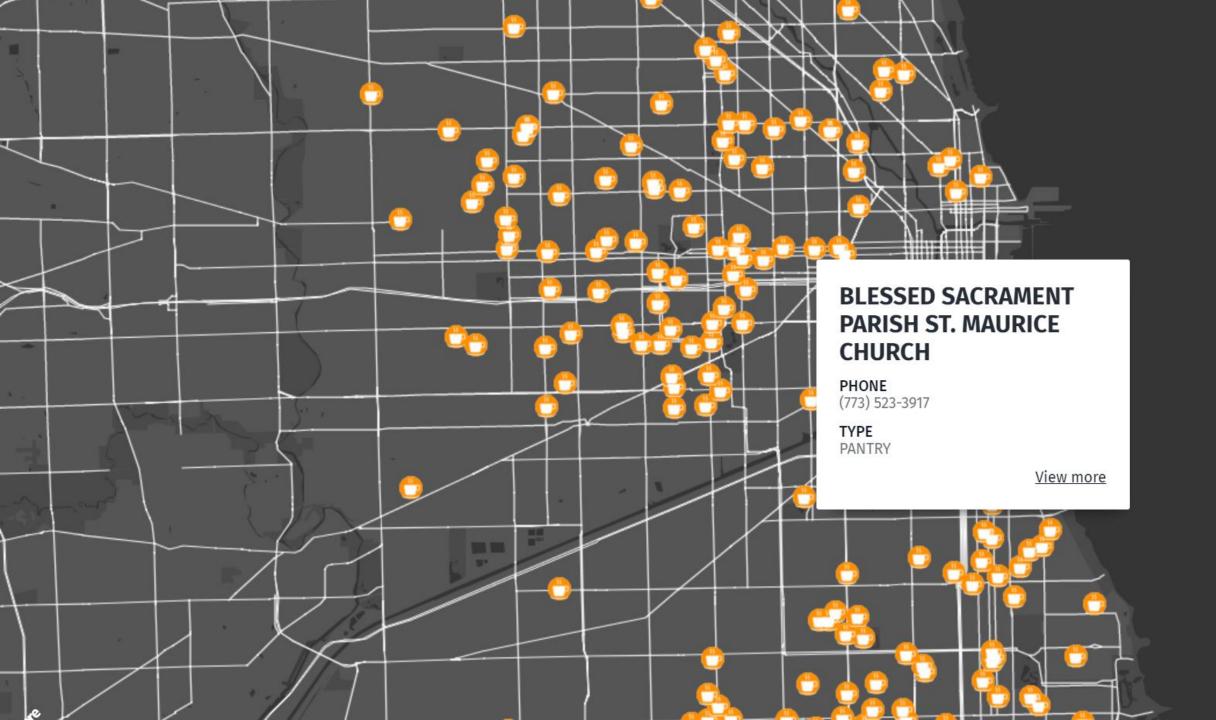

#### Give a Meal HERE

Suppenküche der Schwestern Von Mutter Teresa - Kath. Kirchengemeinde St. Marien Liebfrauen

Wrangelstr. 50/51, 10997 Berlin

(a)http://www.kaeltehilfe-berlin.de/ Mo.-Di., 15-16 Uhr | Fr.-So., 15-16:30 Uhr